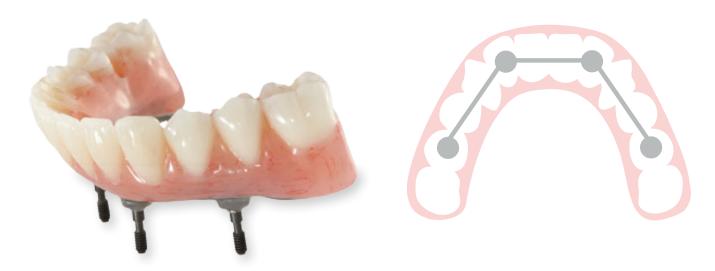

## **Acrylic Fixed Overdenture**

Fixed implant denture with denture teeth/acrylic over titanium bar for unlimited number of implant sites.

Starting with the master impression, the package includes: master model and analogs, acrylic denture teeth over titanium bar with unlimited number of implant sites **Dental Crafters** Dental Crafters Network restorations for restorations for Argon K3Pro® Implants other available implant systems DOES NOT Include **INCLUDES** Transmucosal Transmucosal abutments abutments