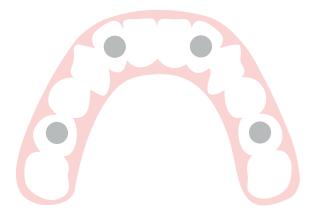

## Full Zirconia Implant Hybrid Denture

Fixed implant denture with full zirconia for unlimited number of implant sites.

Starting with the master impression, the package includes: master model, analogs, full zirconia N.Dura implant hybrid with unlimited number of implant sites