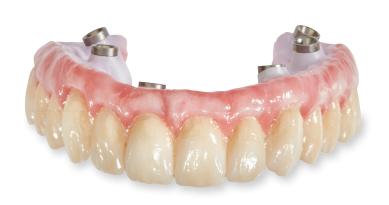

## Full Zirconia Implant Hybrid Denture

Fixed implant denture with full zirconia for unlimited number of implant sites.

Starting with the master impression, the package includes: master model, analogs, full zirconia N.Dura implant hybrid with unlimited number of implant sites