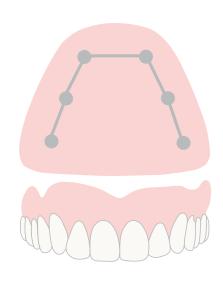

## Removable Overdenture with Bar

Removable overdenture with titanium bar for unlimited number of implant sites. (Denture can be removed by patient.)

Starting with the master impression, the package includes: master model, analogs, attachments, implant bar with denture with unlimited number of implant sites