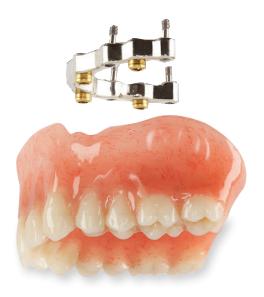

## Removable Overdenture with Bar

Removable overdenture with titanium bar for unlimited number of implant sites. (Denture can be removed by patient.)

Starting with the master impression, the package includes: master model, analogs, attachments, implant bar with denture with unlimited number of implant sites